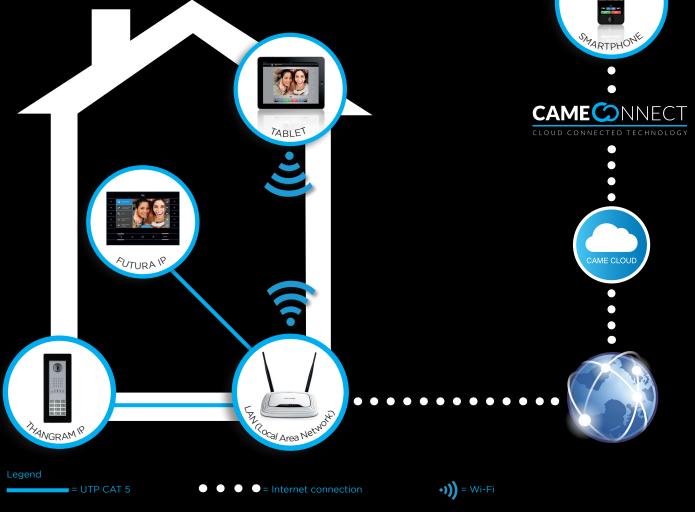

At CAME **we have developed** a series of **custom apps** to control all of our products. Even from a remote location. And now we've gone even further.

We've improved the interaction between professional installers and private users. That's how the **CAME CONNECT** web platform was born, to enable installers to map out all the systems while providing immediate assistance to their customers.

Enter the world of CAME CONNECT. Check out our CAME apps.

From today, your customers' wellbeing is in your hands. Even from a remote location.

### Available for

smartphones and tablets, for both iOS and Android, **they are freely downloadable** from the Apple App Store and Google Play Store.

All of these apps have intuitive interfaces to let you manage your system at a click. Just enter your CAME CONNECT **credentials when** first accessing so that your app will automatically synchronise **with** the system. Wherever you are, whenever you want, you'll have total control of your operators, video entry, security, heating and domotics - all in the palm of your hand.