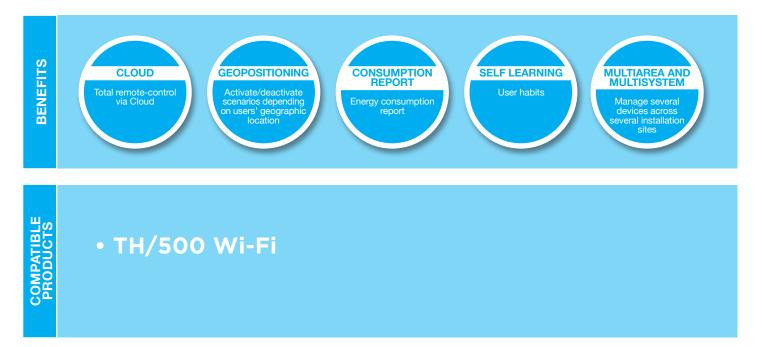

#### THermo is the latest app that lets you manage your heating control system fitted with one or more TH/500 Wi-Fi thermostats.

Do you want to get back home and find the right temperature? The THermo app is like having **your home's chronothermostat** in the palm of your hand.

Now you can adjust the temperature, edit the daily schedule and activate scenarios via geo-positioning.