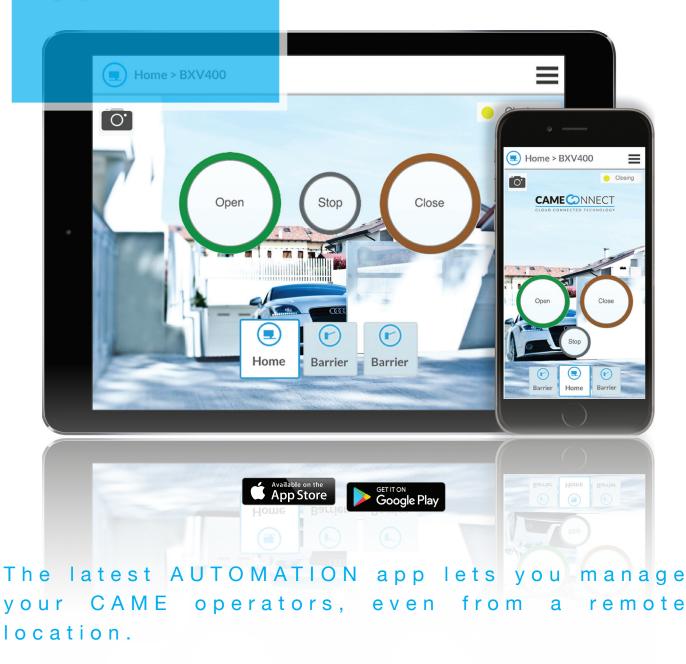

AUTOMATION App

Do you want to control one or more operators from your smartphone? Add the CONNECT **GW gateway** to your system to connect it to the web. There are three available connection types:

- GSM (via SIM data card)
- Wi-Fi (connecting to the domestic Wi-Fi network)
- LAN (connecting, via Ethernet cable, to the router)

Opening, closing and checking the state of your CAME operators, from your portable device is now possible.