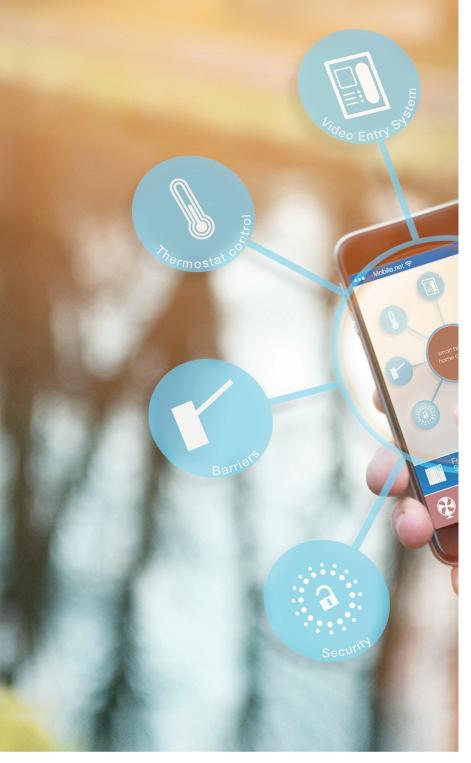

### Available for

smartphones and tablets, for both iOS and Android, **they are freely downloadable** from the Apple App Store and Google Play Store.

All of these apps have intuitive interfaces to let you manage your system at a click. Just enter your CAME CONNECT **credentials when** first accessing so that your app will automatically synchronise **with** the system. Wherever you are, whenever you want, you'll have total control of your operators, video entry, security, heating and domotics - all in the palm of your hand.

AUTOMATION App

Do you want to control one or more operators from your smartphone? Add the CONNECT **GW gateway** to your system to connect it to the web. There are three available connection types:

- GSM (via SIM data card)
- Wi-Fi (connecting to the domestic Wi-Fi network)
- LAN (connecting, via Ethernet cable, to the router)

#### The XIP MOBILE app lets you manage any calls from your audio/video entry system, directly on your smartphone or tablet.

Do you want to see who is ringing the doorbell, even when you're not home? With **XIP MOBILE** you can receive calls and scan your outdoor perimeter, on your handheld device, even when you are away from home.

#### The DOMOTIC 3.0 app lets manage your entire CAME burglar alarm system, while keeping all areas of your home under control.

Do you want to go out and keep an eye on your home?

The DOMOTIC 3.0 app lets you **control all of the rooms** in your home, whenever and wherever you want, on your handheld device. You'll be able to monitor all of the detectors installed in every area of your home, and if an alarm is triggered, the detector in question will be highlighted.

#### THermo is the latest app that lets you manage your heating control system fitted with one or more TH/500 Wi-Fi thermostats.

Do you want to get back home and find the right temperature? The THermo app is like having **your home's chronothermostat** in the palm of your hand.