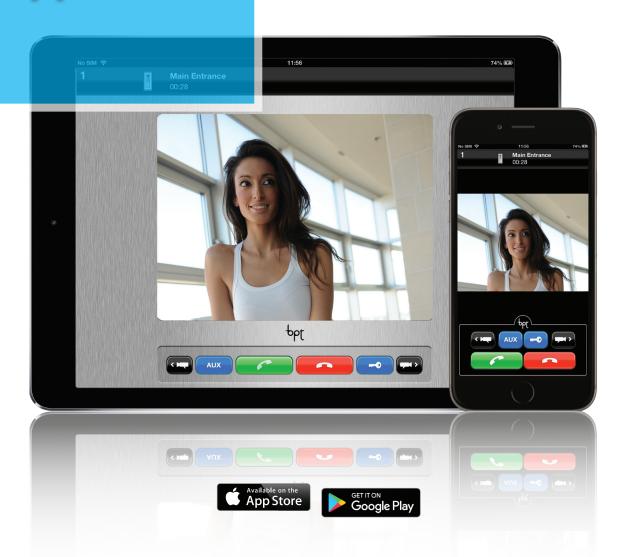

### XIP MOBILE App

#### The XIP MOBILE app lets you manage any calls from your audio/video entry system, directly on your smartphone or tablet.

Do you want to see who is ringing the doorbell, even when you're not home? With **XIP MOBILE** you can receive calls and scan your outdoor perimeter, on your handheld device, even when you are away from home.

There's no need for any additional devices or special configurations. Just connect the system to your home's router.

Now you can answer, check the video cameras live images and open the front door, all from your smartphone.