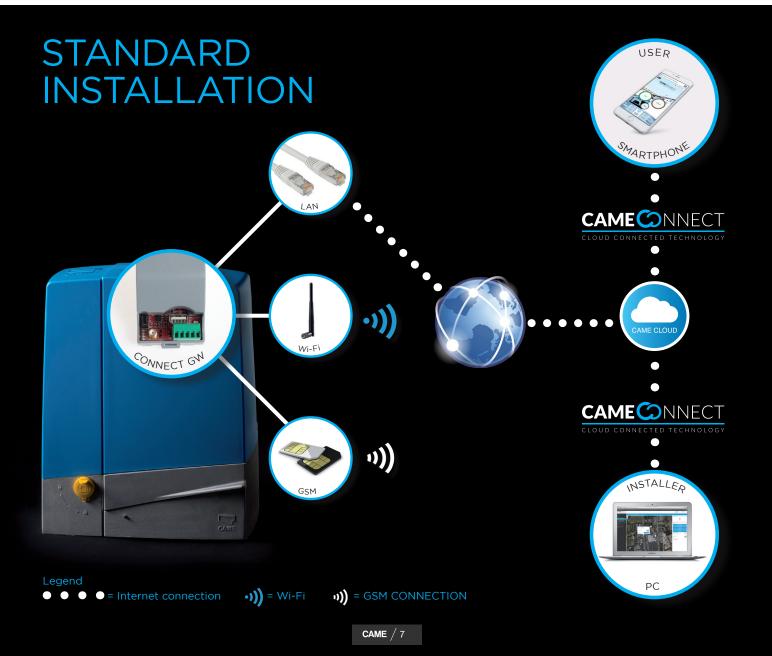

AUTOMATION App

Do you want to control one or more operators from your smartphone? Add the CONNECT **GW gateway** to your system to connect it to the web. There are three available connection types:

- GSM (via SIM data card)
- Wi-Fi (connecting to the domestic Wi-Fi network)
- LAN (connecting, via Ethernet cable, to the router)

### STANDARD INSTALLATION

CE

Came S.p.A. is Quality, Environment and Safety certified in compliance with: UNI EN ISO 9001 UNI EN ISO 14001 BS OHSAS 18001