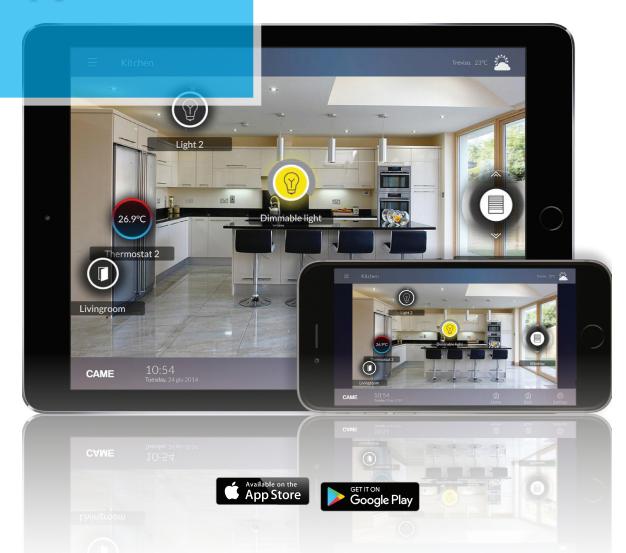

#### The DOMOTIC 3.0 app lets you manage your entire CAME Domotic system, via a simple, intuitive graphic interface.

Do you want to set up the ideal scenario for every circumstance?

The DOMOTIC 3.0 app **lets you manage your house**, at a click: featuring a menu rich in functions and intuitive graphic-maps to exploit CAME technology and always choose the right scenario for you.

Adjust lighting, control the opening and closing of awnings and shutters, set the ideal temperature, and much more, all from your handheld device.