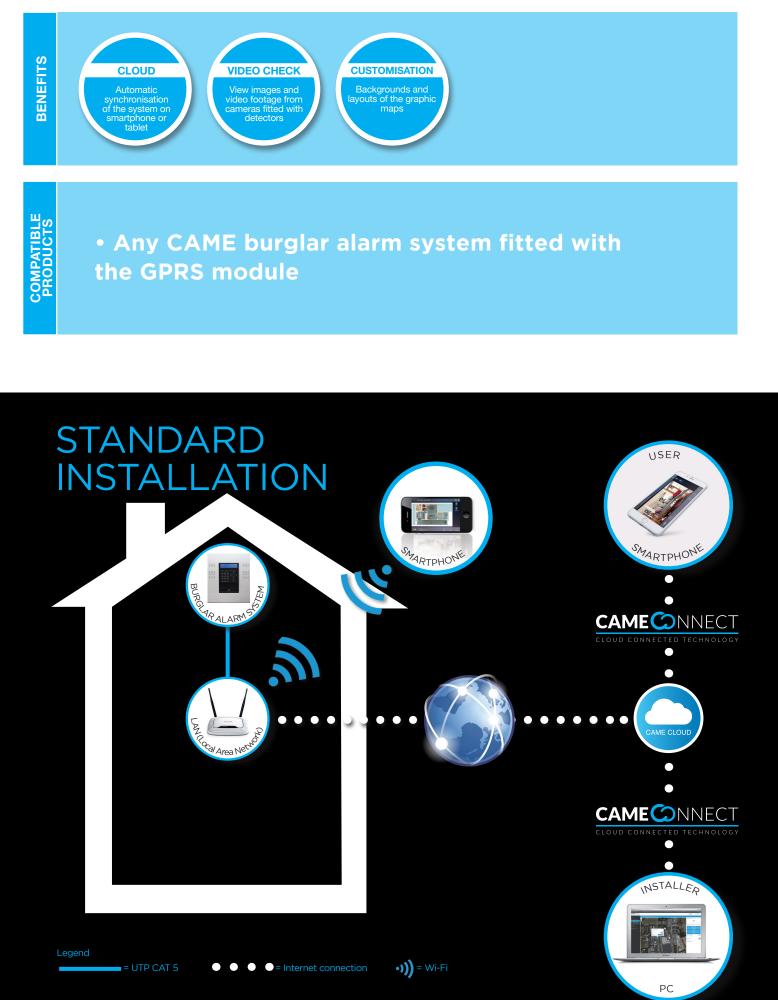

### DOMOTIC 3.0 App (for burglar alarm systems)

#### The DOMOTIC 3.0 app lets manage your entire CAME burglar alarm system, while keeping all areas of your home under control.

Do you want to go out and keep an eye on your home?

The DOMOTIC 3.0 app lets you **control all of the rooms** in your home, whenever and wherever you want, on your handheld device. You'll be able to monitor all of the detectors installed in every area of your home, and if an alarm is triggered, the detector in question will be highlighted.

Now you can manage rooms, arm and disarm the burglar alarm, and view images and video footage generated by detectors fitted with video cameras, all through the video check function on your smartphone or tablet.

### STANDARD INSTALLATION

CE

Came S.p.A. is Quality, Environment and Safety certified in compliance with: UNI EN ISO 9001 UNI EN ISO 14001 BS OHSAS 18001