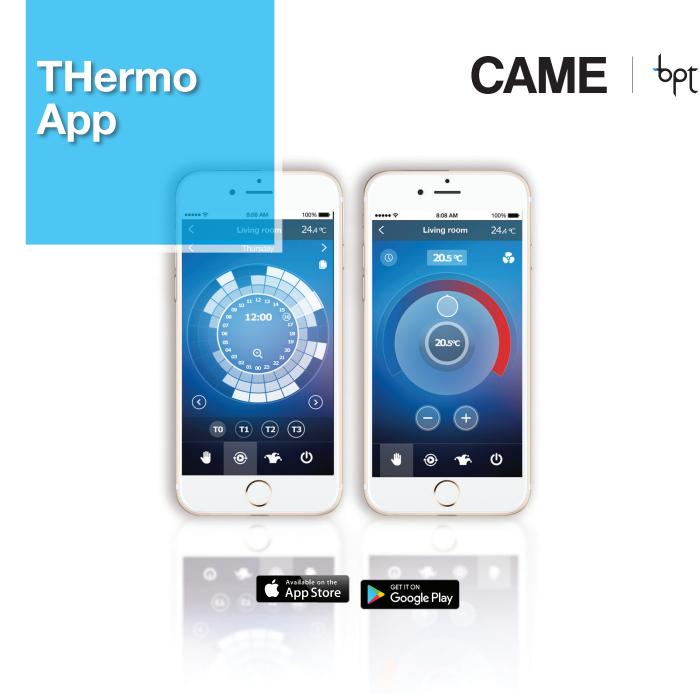

#### THermo is the latest app that lets you manage your heating control system fitted with one or more TH/500 Wi-Fi thermostats.

Do you want to get back home and find the right temperature? The THermo app is like having **your home's chronothermostat** in the palm of your hand.

Now you can adjust the temperature, edit the daily schedule and activate scenarios via geo-positioning.