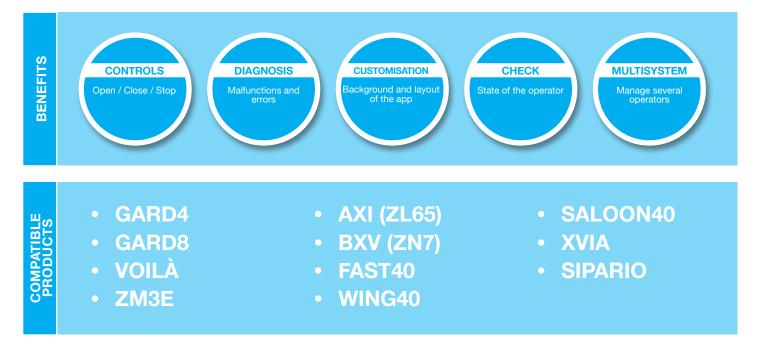

A revolutionary new system that offers you numerous benefits:

- geopositioning of systems;
- remote diagnosis (tele-assistance);
- remote changing of settings (with customer authorisation);
- scheduled-maintenance alerts;
- malfunction alerts.

We have **engineered four** apps to enhance your life and interaction with **CAME products**.