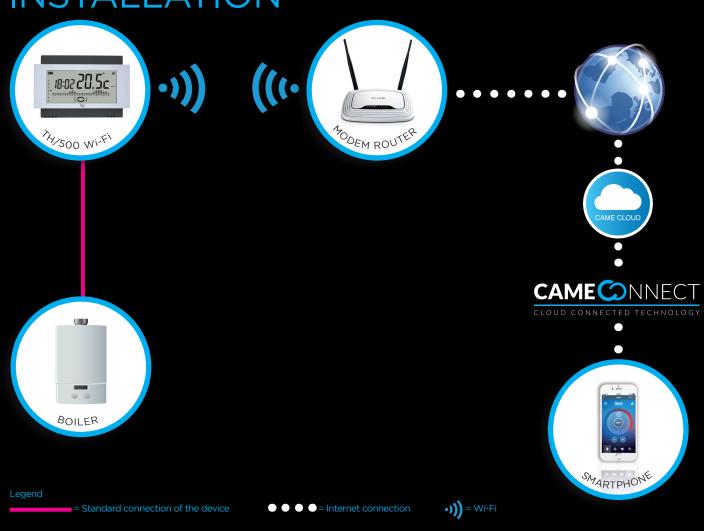

#### THermo is the latest app that lets you manage your heating control system fitted with one or more TH/500 Wi-Fi thermostats.

Do you want to get back home and find the right temperature? The THermo app is like having **your home's chronothermostat** in the palm of your hand.

Now you can adjust the temperature, edit the daily schedule and activate scenarios via geo-positioning.