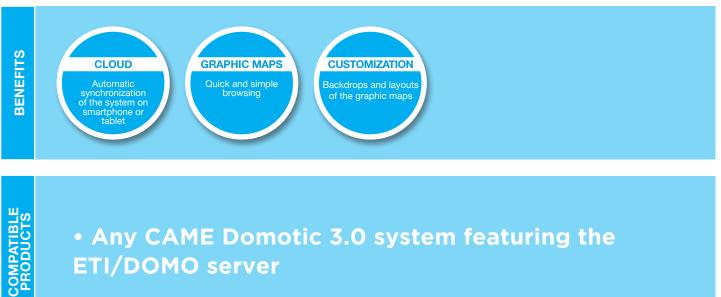

### DOMOTIC 3.0 App

#### The DOMOTIC 3.0 app lets you manage your entire CAME Domotic system, via a simple, intuitive graphic interface.

Do you want to set up the ideal scenario for every circumstance?

The DOMOTIC 3.0 app **lets you manage your house**, at a click: featuring a menu rich in functions and intuitive graphic-maps to exploit CAME technology and always choose the right scenario for you.

# **ETI/DOMO** server