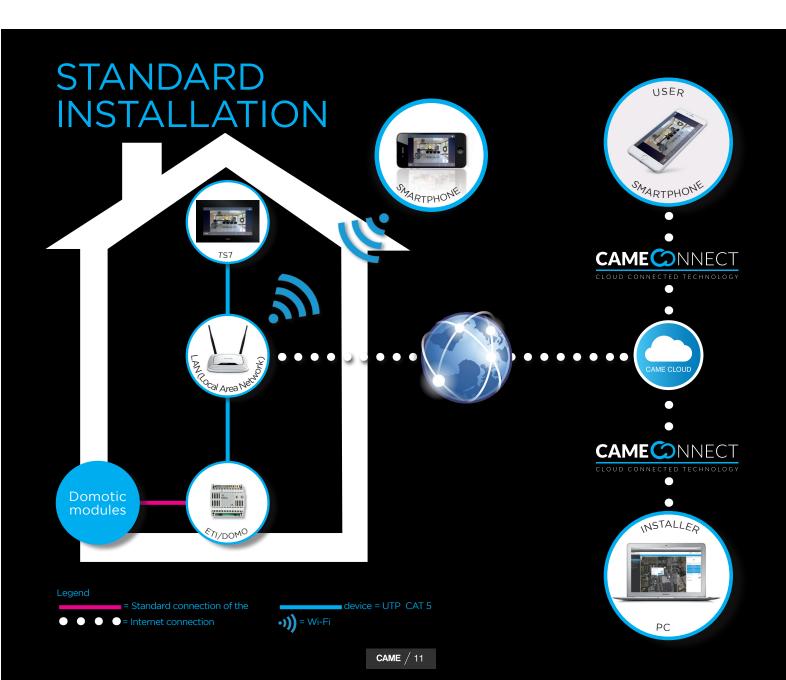

# **ETI/DOMO** server

### STANDARD INSTALLATION

CE

Came S.p.A. is Quality, Environment and Safety certified in compliance with: UNI EN ISO 9001 UNI EN ISO 14001 BS OHSAS 18001