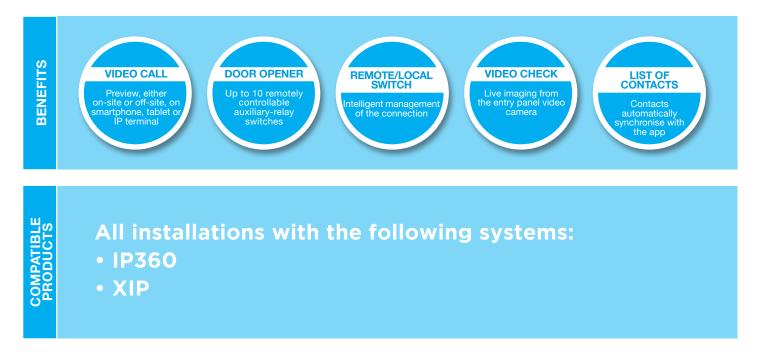

#### The XIP MOBILE app lets you manage any calls from your audio/video entry system, directly on your smartphone or tablet.

Do you want to see who is ringing the doorbell, even when you're not home? With **XIP MOBILE** you can receive calls and scan your outdoor perimeter, on your handheld device, even when you are away from home.

There's no need for any additional devices or special configurations. Just connect the system to your home's router.

Now you can answer, check the video cameras live images and open the front door, all from your smartphone.