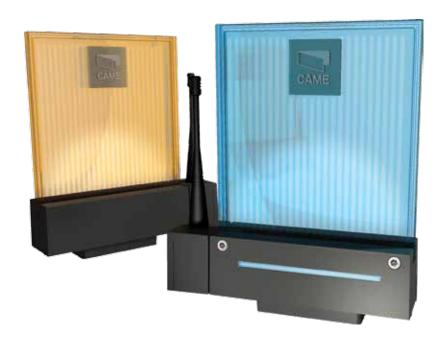

# Formal, elegance and technological innovation

- Long-lasting and low consumption. Its energy efficiency is the result of its low consumption (6 W).
- One model, universal power supply. Dadoo is the only universal, LED flashing light, because it works with different power supply voltages: 230 V AC - 120 V AC - 24 V AC DC.

#### THE NEW LED TECHNOLOGY

Dadoo is the new elegant flashing light with LED lighting! Completely redesigned shape, Dadoo is light, practical and quick to install.

### **THE COMPLETE RANGE**

| Flashing lights with 230 V AC - 120 V AC - 24 V AC - DC power supply |                                                                                  |        |
|----------------------------------------------------------------------|----------------------------------------------------------------------------------|--------|
| 001 <b>DD-1KA</b>                                                    | Flashing light with base and support for wall fixing.  LED light: amber colour.  | £68.00 |
| 001 <b>DD-1KB</b>                                                    | Flashing light with base and support for wall fixing.<br>LED light: blue colour. | £84.00 |