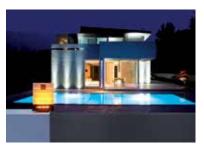

#### THE NEW LED TECHNOLOGY

Dadoo is the new elegant flashing light with LED lighting! Completely redesigned shape, Dadoo is light, practical and quick to install.

#### LONG-LASTING LOW CONSUMPTION

Its energy efficiency is the result of its low consumption (6 W).