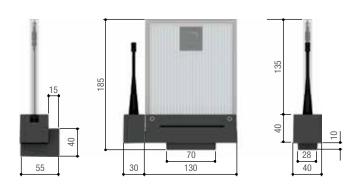

#### **Dimensions** (mm)

**Finishings and light** 

| MODELS                        | DD-1KA                                                  | DD-1KB                |  |
|-------------------------------|---------------------------------------------------------|-----------------------|--|
| Light colour / Support colour | ■ AMBER / ■ ANTHRACITE                                  | ■ BLUE / ■ ANTHRACITE |  |
| <b>Technical features</b>     |                                                         |                       |  |
| MODELS                        | DD-1KA •                                                | DD-1KB                |  |
| Protection rating (IP)        | 54                                                      | 54                    |  |
| Power supply (V)              | 120 - 230 AC 50/60 Hz - 24 AC DC                        |                       |  |
| Power (W)                     | 7 (230 V AC) - 4 (120 V AC) - 6 (24 V AC) - 5 (24 V DC) |                       |  |
| Operating temperature (°C)    | -20 ÷ +55                                               |                       |  |
| Material                      | ABS - PMMA                                              |                       |  |