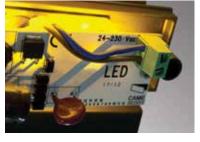

# Formal, elegance and technological innovation

- Long-lasting and low consumption. Its energy efficiency is the result of its low consumption (6 W).
- One model, universal power supply. Dadoo is the only universal, LED flashing light, because it works with different power supply voltages: 230 V AC - 120 V AC - 24 V AC DC.

#### THE NEW LED TECHNOLOGY

Dadoo is the new elegant flashing light with LED lighting! Completely redesigned shape, Dadoo is light, practical and quick to install.

#### LONG-LASTING LOW CONSUMPTION

Its energy efficiency is the result of its low consumption (6 W).

#### ONE MODEL, UNIVERSAL POWER SUPPLY

Dadoo is the only universal, LED flashing light, because it works with different power supply voltages: 230 V AC - 120 V AC - 24 V AC DC.